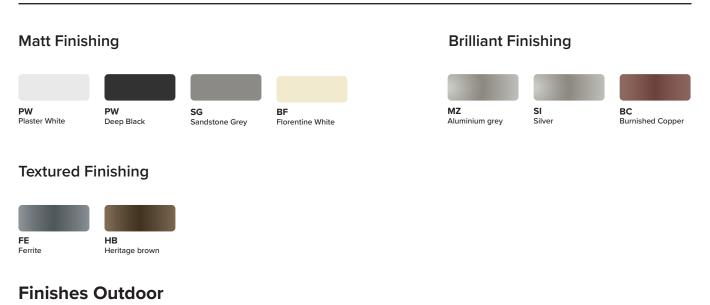

#### **Finishes Indoor**

**Brilliant Finishing** 

#### Matt Finishing

| GA<br>Sandstone Grey    | <b>BF</b><br>Florentine White | <b>DG</b><br>Dune Grey |                      |                     | BC<br>Burnished Copper |
|-------------------------|-------------------------------|------------------------|----------------------|---------------------|------------------------|
| Textured Matt Finishing |                               |                        |                      |                     |                        |
| WT<br>White textured    | BT<br>Black textured          | FE<br>Ferrite grey     | HB<br>Heritage Brown | <b>BZ</b><br>Bronze | OG<br>Olive Green      |